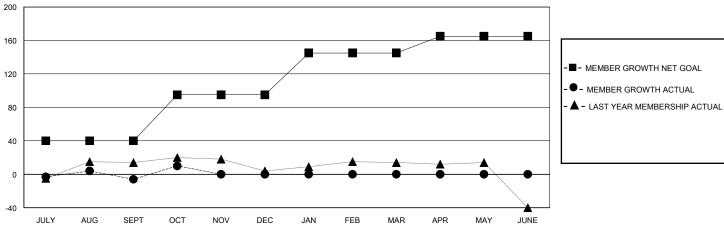

## GOALS AND ACTUAL MEMBERS CUMULATIVE

**NEW MEMBERS** 

| MAY JUNE                    |                |  |  |  |  |
|-----------------------------|----------------|--|--|--|--|
|                             |                |  |  |  |  |
| GENDER DISTRIBUTION         |                |  |  |  |  |
| MALE                        | 1,204 (69.35%) |  |  |  |  |
| FEMALE                      | 530 (30.53%)   |  |  |  |  |
|                             |                |  |  |  |  |
| TOTAL FAMILY UNIT MEMBERS 2 |                |  |  |  |  |
|                             |                |  |  |  |  |